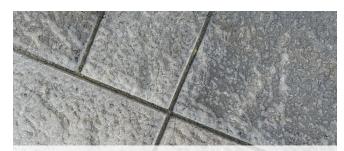

#### Wet Look

 $\label{thm:linear} \mbox{High-sheen finish that enhances the look of concrete}.$ 

**Natural Look** 

Low-sheen finish that maintains original beauty.

| Description           | SKU#         | UPC#         | SMIS#     | Pack |
|-----------------------|--------------|--------------|-----------|------|
| 1 Gallon—Wet Look     | 50.100204-16 | 035777229996 | 650712250 | 4    |
| 5 Gallon—Wet Look     | 50.100205-20 | 035777230008 | 650712268 | 1    |
| 1 Gallon—Natural Look | 50.100214-16 | 035777948514 | 651201295 | 4    |
| 5 Gallon—Natural Look | 50.100215-20 | 035777948521 | 651201311 | 1    |