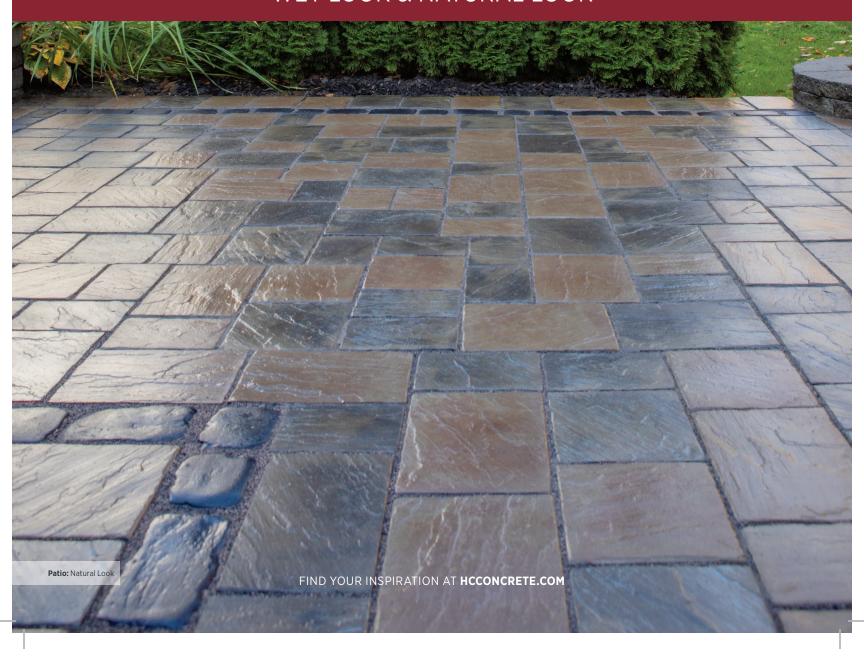

#### Wet Look

 $\label{thm:linear} \mbox{High-sheen finish that enhances the look of concrete}.$ 

**Natural Look** 

Low-sheen finish that maintains original beauty.

| Description           | SKU#         | UPC#         | SMIS#     | Pack |
|-----------------------|--------------|--------------|-----------|------|
| 1 Gallon—Wet Look     | 50.100204-16 | 035777229996 | 650712250 | 4    |
| 5 Gallon—Wet Look     | 50.100205-20 | 035777230008 | 650712268 | 1    |
| 1 Gallon—Natural Look | 50.100214-16 | 035777948514 | 651201295 | 4    |
| 5 Gallon—Natural Look | 50.100215-20 | 035777948521 | 651201311 | 1    |