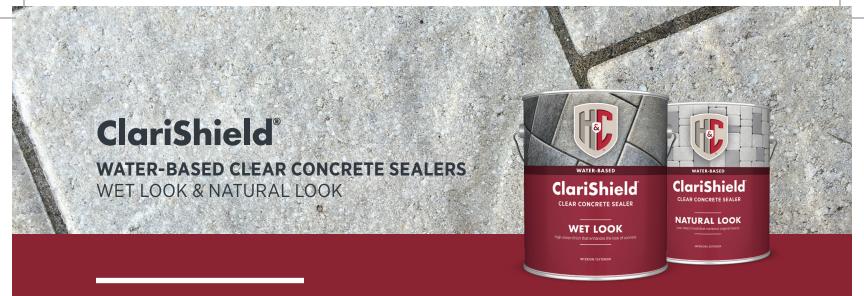

# ClariShield®

WATER-BASED CLEAR CONCRETE SEALERS
WET LOOK & NATURAL LOOK

#### Wet Look

 $\label{thm:linear} \mbox{High-sheen finish that enhances the look of concrete}.$ 

**Natural Look** 

Low-sheen finish that maintains original beauty.

| Description           | SKU#         | UPC#         | SMIS#     | Pack |
|-----------------------|--------------|--------------|-----------|------|
| 1 Gallon—Wet Look     | 50.100204-16 | 035777229996 | 650712250 | 4    |
| 5 Gallon—Wet Look     | 50.100205-20 | 035777230008 | 650712268 | 1    |
| 1 Gallon—Natural Look | 50.100214-16 | 035777948514 | 651201295 | 4    |
| 5 Gallon—Natural Look | 50.100215-20 | 035777948521 | 651201311 | 1    |