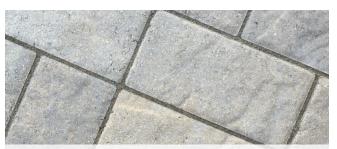

#### Wet Look

 $\label{thm:linear} \mbox{High-sheen finish that enhances the look of concrete}.$ 

**Natural Look** 

Low-sheen finish that maintains original beauty.

| Description           | SKU#         | UPC#         | SMIS#     | Pack |
|-----------------------|--------------|--------------|-----------|------|
| 1 Gallon—Wet Look     | 50.100204-16 | 035777229996 | 650712250 | 4    |
| 5 Gallon—Wet Look     | 50.100205-20 | 035777230008 | 650712268 | 1    |
| 1 Gallon—Natural Look | 50.100214-16 | 035777948514 | 651201295 | 4    |
| 5 Gallon—Natural Look | 50.100215-20 | 035777948521 | 651201311 | 1    |