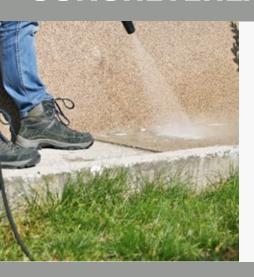

## CONCRETEREADY™ PHOSPHORIC ETCHING SOLUTION

Amazing concrete projects start with H&C® Phosphoric Etching Solution. The phosphoric acid-based solution opens the pores of the concrete so H&C® Concrete stains and sealers can bond properly with the surface.

### PRODUCT INFORMATION:

| Description      | SKU#         | UPC#         | Pack |
|------------------|--------------|--------------|------|
| 1 Gallon — Clear | 50.160004-16 | 035777230046 | 4    |

- Prepares surface to be coated by opening the pores of the concrete
- Increases bond of H&C concrete coatings
- Sprinkle on hose off
- Biodegradable will not harm vegetation