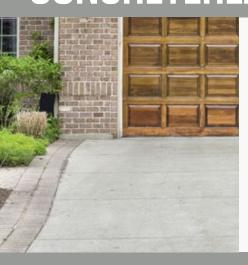

# CONCRETEREADY SINGLE-COMPONENT QUICK PATCH AND REPAIR

Get concrete back to working order easily and quickly with H&C® CONCRETEREADY™ Single-Component Quick Patch and Repair. Single-component, cement-based patching compound will restore your concrete as fast as possible.

- Single-component, cement-based patching compound
- Quick and easy application final setup time is 15-30 minutes
- Provides a workable, no-slump patch
- May be used to repair above-or below-grade concrete
- Produces a bond stronger than the surrounding concrete