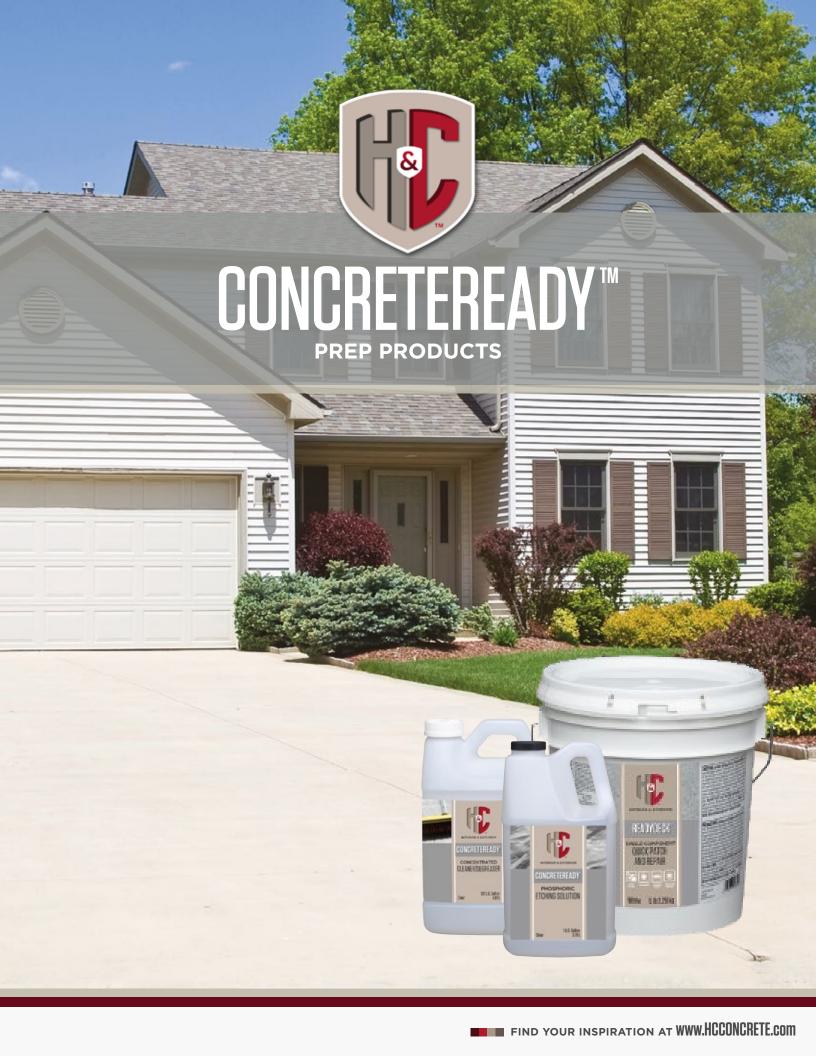

## CONCRETEREADY™ CONCENTRATED CLEANER/DEGREASER

H&C® CONCRETEREADY™ Concentrated Cleaner Degreaser increases any coating's ability to bond with the surface. This heavy duty cleaner will remove oil, grease, brake and transmission fluid and antifreeze.

- Extra heavy duty power to remove grease and oil stains
- Prepares surface for staining or sealing
- Increases penetration of H&C® coating
- Use full strength for tough stains or diluted for milder cleaning