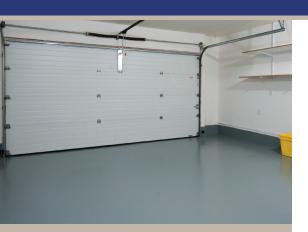

# SHIELD-CRETE® CLEAR GLAZE COAT

Protect your investment by adding single component SHIELD-CRETE® topcoats in water-based and solvent-based options. Keep garage floors clean, and the DECO-FLAKES of your epoxy coating locked in, with H&C® SHIELD-CRETE® ACRYLIC CLEAR GLAZE COAT and H&C® SHIELD-CRETE® SOLVENT-BASED CLEAR TOPCOAT. These clear sealers resist common chemical agents while maintaining a protective barrier for the decorative flakes in the SHIELD-CRETE® WATER-BASED EPOXY GARAGE FLOOR COATING KIT. Cover a 2 1/2 car garage (400 square feet) with our formula, making it easier to clean as well.

## RECOMMENDED USES:

- Garage floors
- Laundry room floors
- Commercial floors
- Covered patios and landings
- Basement floors