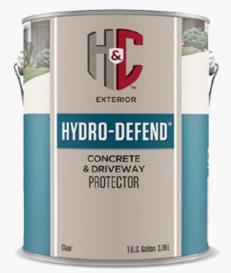

### HYDRO-DEFEND CONCRETE & DRIVEWAY PROTECTOR

&

# HYDRO-DEFEND<sup>™</sup> CONCRETE & DRIVEWAY PROTECTOR

## THE **POSSIBILITIES** OF **CONCRETE**.

Give bare concrete and masonry surfaces the protection they need for the long run with the H&C® HYDRO-DEFEND® Concrete & Driveway Protector. It's a clear, waterbased, siloxane water repellent designed to protect bare concrete, driveways and masonry surfaces.

#### **PRODUCT INFORMATION:**

| Description      | SKU#         | UPC#         | Pack |
|------------------|--------------|--------------|------|
| 1 Gallon — Clear | 50.144154-16 | 035777242445 | 4    |
| 5 Gallon — Clear | 50.144155-20 | 035777242452 | 1    |