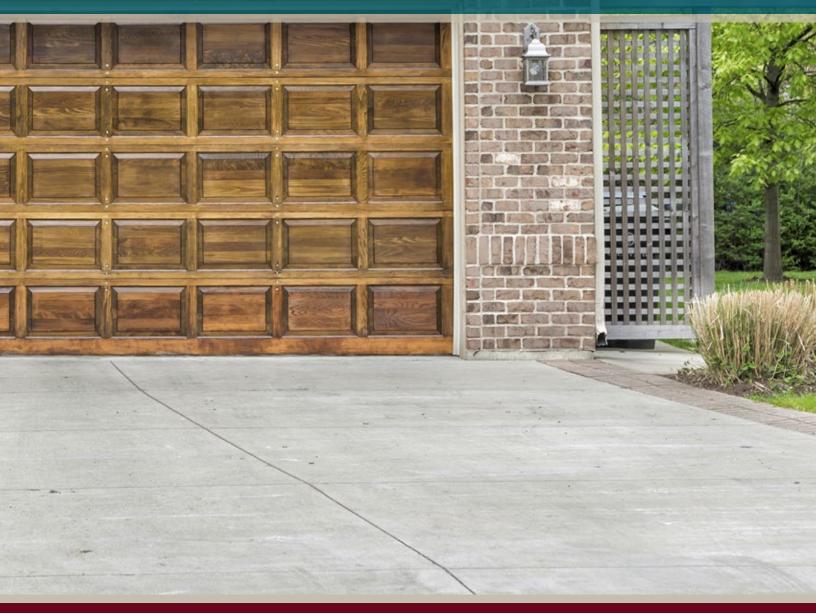

#### **RECOMMENDED USES:**

- Driveways
- Patios and walkways
- Pool decks
- Garage floors
- Stadium supports
- Bridges and structures
- Concrete and masonry block

## THE **POSSIBILITIES** OF **CONCRETE**.

Give bare concrete and masonry surfaces the protection they need for the long run with the H&C® HYDRO-DEFEND® Concrete & Driveway Protector. It's a clear, waterbased, siloxane water repellent designed to protect bare concrete, driveways and masonry surfaces.