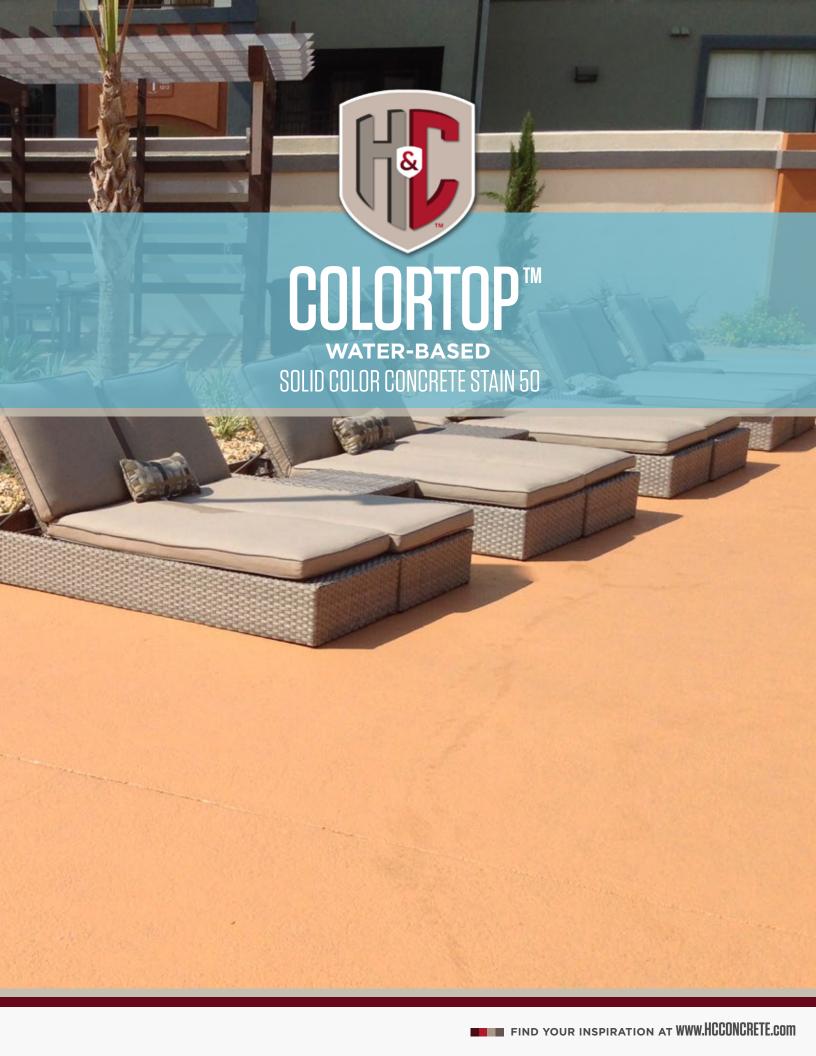

## COLORTOP™ WATER-BASED SOLID COLOR CONCRETE STAIN 50

#### **RECOMMENDED USES:**

- Patios and walkways
- Pool decks
- Concrete block
- Stucco walls
- Basement floors
- Laundry room floors

# POSSIBILITIES OF CONCRETE.

Provide superior protection and beauty to both interior and exterior concrete and masonry surfaces with H&C® COLORTOP™ WATER-BASED SOLID COLOR CONCRETE STAIN 50. This water-based formula bonds to concrete and forms a tough shield, so it doesn't fade, peel or flake like paint. Available in a variety of tintable colors, this easy-to-apply concrete stain is ideal for high-pH surfaces and is nationally compliant.