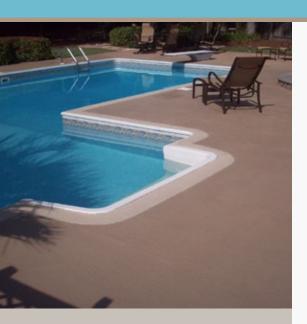

#### **RECOMMENDED USES:**

- Patios and walkways
- Pool decks
- Concrete block
- Stucco walls
- Basement floors
- Laundry room floors

# POSSIBILITIES OF CONCRETE.

Provide superior protection and beauty to both interior and exterior concrete and masonry surfaces with H&C® COLORTOP™ WATER-BASED SOLID COLOR CONCRETE STAIN 50. This water-based formula bonds to concrete and forms a tough shield, so it doesn't fade, peel or flake like paint. Available in a variety of tintable colors, this easy-to-apply concrete stain is ideal for high-pH surfaces and is nationally compliant.