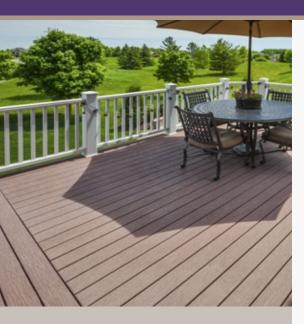

### **RECOMMENDED USES:**

- Pool decks
- Patios
- Walkways
- Concrete floors
- Concrete decks
- Wood floors
- Wood decks

## IMAGINE POSSIBILITIES OF CONCRETE.

Give your wood and concrete floors a long life with ACRYLA-DECK™, a 100% acrylic latex, high-satin-sheen floor paint designed for interior and exterior residential, architectural, commercial and light-industrial spaces.