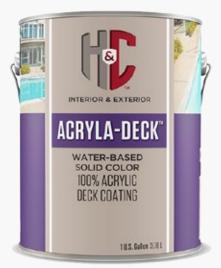

# ACRYLIC DECK COATING

## ACRYLA-DECK WATER-BASED SOLID COLOR 100% ACRYLIC DECK COATING

#### FEATURES & BENEFITS:

- Highly resistant to pool chemicals and many other household chemicals for long-lasting beauty and protection
- Water-based formulation allows for easier application and cleanup
- Excellent color retention and chalk resistance
- Outstanding resistance to blistering
- Tintable for various custom color options