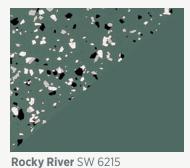

**Earthy Mosaic** 

A nature-inspired blend of rich

neutral shades and metallic

copper flakes.

**Pebble Beach** 

A tonal blend of beige, ivory and white.

**Gusto Gold** SW 6904

**Network Gray** SW 7073