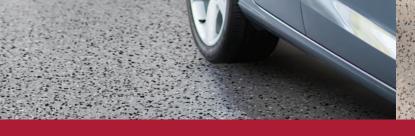

# **GARAGE FLOOR Shield-Crete® System**

**ADD FLAIR** with Shield-Crete® Deco-Flakes.

Create a confetti look by broadcasting Shield-Crete Deco-Flakes on a freshly coated floor. Depending on the density of the flake application, they can also help hide imperfections in the concrete surface.

Remember to seal the surface with Shield-Crete Clear Coat Kit for lasting beauty and protection too

With proper prep, followed by easy application, this durable

coating resists hot tire pickup, peeling, and is resistant to oil