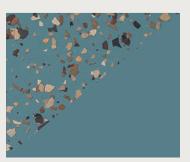

# **Earthy Mosaic**

**Earthy Mosaic** 

A nature-inspired blend of rich

neutral shades and metallic

copper flakes.

**Pebble Beach** 

A tonal blend of beige, ivory and white.

**Gusto Gold** SW 6904

**Network Gray** SW 7073