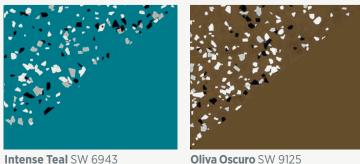

# **Beautiful Color Plus Protection** for Garage Floors & More!

Great for basements. laundry rooms, storage areas, man caves, warehouse and commercial floors too.

Laundry floor: Big Chill SW 7648

Rec room floor: Intense Teal SW 6943

Peppercorn SW 7674

Oliva Oscuro SW 9125

Poised Taupe SW 6039

Refuge SW 6228

Warm Stone SW 7032

Quinoa SW 9102

Chinchilla SW 6011

**Bold Brick** SW 6327