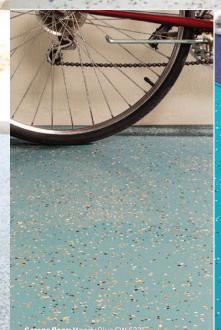

### **Blue Chip Creek** Shown over Shield-Crete

packaged color, Concrete Gray.

# **TINTABLE TO 1000+ SHERWIN-WILLIAMS COLORS**

**Including One That's Perfect for Your Project** 

Blue Chip Creek A vibrant blend of blue,

gray, black and white.

Salt & Pepper

A versatile blend of black,

gray and white.