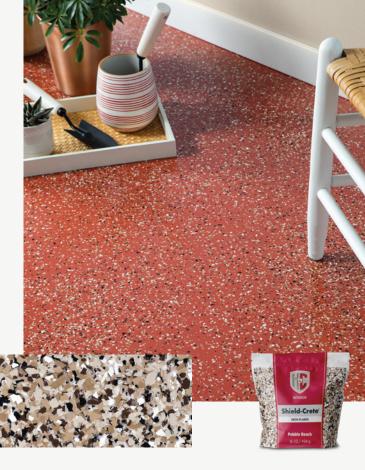

### **Pebble Beach** Shown over Pueblo SW 7711

FIND YOUR INSPIRATION AT HCCONCRETE.COM

and chemical stains.

Interior

**Earthy Mosaic** 

A nature-inspired blend of rich

neutral shades and metallic

copper flakes.

**Pebble Beach** 

A tonal blend of beige, ivory and white.

**Gusto Gold** SW 6904

**Network Gray** SW 7073