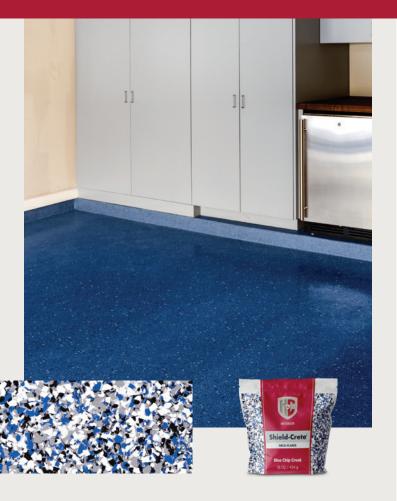

### **Blue Chip Creek** Shown over Shield-Crete

packaged color, Concrete Gray.

# **TINTABLE TO 1000+ SHERWIN-WILLIAMS COLORS**

**Including One That's Perfect for Your Project** 

Blue Chip Creek A vibrant blend of blue,

gray, black and white.

Salt & Pepper

A versatile blend of black,

gray and white.