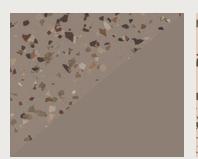

# **Earthy Mosaic**

**Earthy Mosaic** 

A nature-inspired blend of rich

neutral shades and metallic

copper flakes.

**Pebble Beach** 

A tonal blend of beige, ivory and white.

**Gusto Gold** SW 6904

**Network Gray** SW 7073