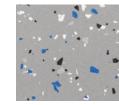

### **Blue Chip Creek** Shown over Shield-Crete

packaged color, Concrete Gray.

# **TINTABLE TO 1000+ SHERWIN-WILLIAMS COLORS**

**Including One That's Perfect for Your Project** 

Blue Chip Creek A vibrant blend of blue,

gray, black and white.

Salt & Pepper

A versatile blend of black,

gray and white.