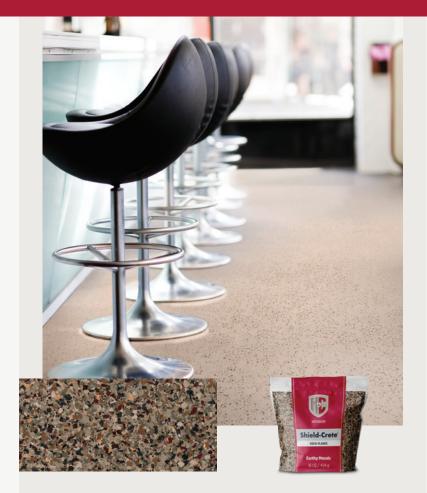

# **Earthy Mosaic**

**Earthy Mosaic** 

A nature-inspired blend of rich

neutral shades and metallic

copper flakes.

**Pebble Beach** 

A tonal blend of beige, ivory and white.

**Gusto Gold** SW 6904

**Network Gray** SW 7073