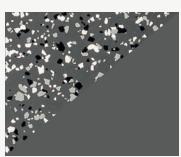

### Flake Patterns

Create custom flake patterns simply by choosing the density of the flakes during application. See below for examples:

**Light Pattern** 

# **Heavy Pattern**

**Shield-Crete®** 

2-part epoxy penetrates deeply into the concrete, delivering a durable coat of glossy solid color.

Tintable to 1,000+ **Sherwin-Williams colors** 