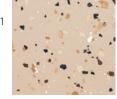

### **Blue Chip Creek** Shown over Shield-Crete

packaged color, Concrete Gray.

# **TINTABLE TO 1000+ SHERWIN-WILLIAMS COLORS**

**Including One That's Perfect for Your Project** 

Blue Chip Creek A vibrant blend of blue,

gray, black and white.

Salt & Pepper

A versatile blend of black,

gray and white.