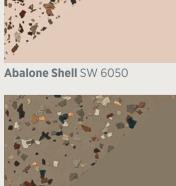

**Earthy Mosaic** 

A nature-inspired blend of rich

neutral shades and metallic

copper flakes.

**Pebble Beach** 

A tonal blend of beige, ivory and white.

**Gusto Gold** SW 6904

**Network Gray** SW 7073

Peppercorn SW 7674

Oliva Oscuro SW 9125

Poised Taupe SW 6039

Refuge SW 6228

Warm Stone SW 7032

Quinoa SW 9102

Chinchilla SW 6011

**Bold Brick** SW 6327