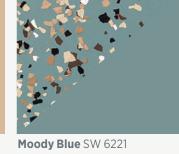

### **Blue Chip Creek** Shown over Shield-Crete

packaged color, Concrete Gray.

# **TINTABLE TO 1000+ SHERWIN-WILLIAMS COLORS**

**Including One That's Perfect for Your Project** 

Blue Chip Creek A vibrant blend of blue,

gray, black and white.

Salt & Pepper

A versatile blend of black,

gray and white.