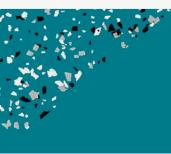

### Flake Patterns

Create custom flake patterns simply by choosing the density of the flakes during application. See below for examples:

**Light Pattern** 