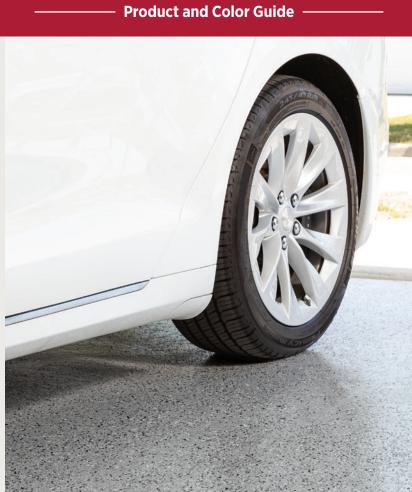

# **Beautiful Color Plus Protection** for Garage Floors & More!

Great for basements. laundry rooms, storage areas, man caves, warehouse and commercial floors too.

Laundry floor: Big Chill SW 7648

Rec room floor: Intense Teal SW 6943