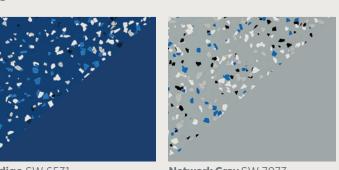

### **Blue Chip Creek** Shown over Shield-Crete

packaged color, Concrete Gray.

# **TINTABLE TO 1000+ SHERWIN-WILLIAMS COLORS**

**Including One That's Perfect for Your Project** 

Blue Chip Creek A vibrant blend of blue,

gray, black and white.

Salt & Pepper

A versatile blend of black,

gray and white.

**Earthy Mosaic** 

A nature-inspired blend of rich

neutral shades and metallic

copper flakes.

**Pebble Beach** 

A tonal blend of beige, ivory and white.

**Gusto Gold** SW 6904

**Network Gray** SW 7073